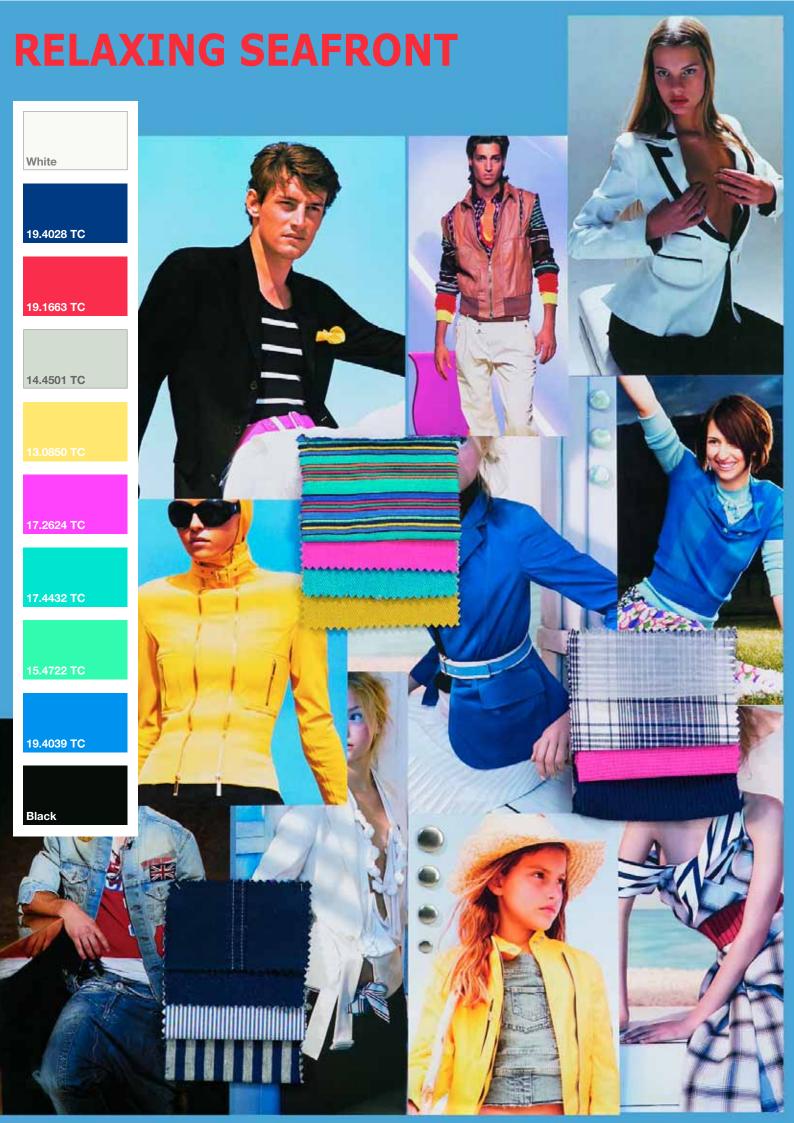

# RELAXING SEAFRONT

# Inspiration

Cooling and refreshing wafts of water and wind.

A sporty but also well-dressed theme, where new simplicity sets the tone.

Clear, fresh colours complemented by a range of blue tones,

where the whites in all their nuances constitute the primary essence.

A theme where 'vintage' ceases and clearness/modernity/beauty begins.

New, modern essentials next to updated marine/sailor-inspired items .

We turn back to the pure basis but, because it is innovative,

this theme brings us modern, elegant minimals.

This is where lightweight summer suits get their chance to make a comeback.

## **Statement**

New simplicity and freshness.

PLEATS

## Colours

White

19.4028 TC

19.1663 TC

14.4501 TC

13.0850 TC

17.2624 TC

17.4432 TC

17.4432 TC 15.4722 TC

19.4039 TC

Black

**CANVAS BAGS** 

HIGH HEELS IN STRIPES

**Woven:** wool/cotton blends, very fine cottons pure and bleached, cotton crepes, nylons, protective coatings or with rubberized surfaces, indigo denims, chambray, pure linen, shiny satins, mesh, fine crispy cottons mercerized next to matt, stiff or with volume, washed silks, stretched cottons.