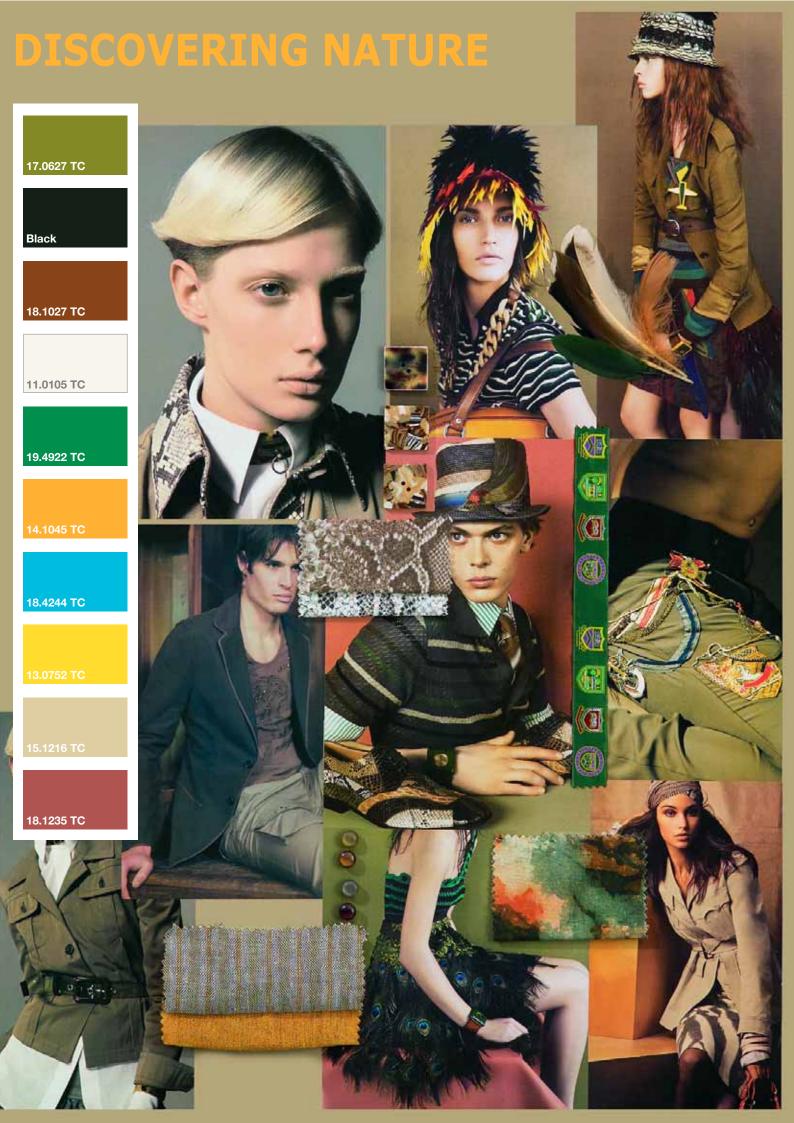

# **DISCOVERING NATURE**

# Inspiration

An exotic, ethnic journey through desert landscapes.

Garments are casual and functional, but very sophisticated. A mix of modern, timeless fashion and inspiration from the Fifties, in which safari themes and - particularly -African influence was mixed with modern design and/or bold ethnic designs. A tone-in-tone theme, subtly using colour accents to attract attention.

We see the animal kingdom transposed into designs printed on cotton voiles and elegant linens, sometimes in a multicoloured mixture. Observe the ornaments and the carefully considered and executed details.

### **Statement**

A design theme in honest, natural materials.

### **Colours**

17.0627 TC Black 18.1027 TC 11.0105 TC 19.4922 TC 14.1045 TC 18.4244 TC 13.0752 TC 15.1216 TC 18.1235 TC

**Woven:** matt and shiny gabardines, structured twills, rustic linen, suede and leather, cotton voiles, pure linen, all washed cotton items, very fine poplin cottons, cotton mesh, crinkled cotton, cotton/nylon, imitation crocodile and snake leather, lightweight georgettes.

**Patterns:** All wildlife animal designs like: zebra, snake, giraffe, parrot and peacock, next to original African batiks, camouflage designs in stripes and splodges, basket-weaves, relief structures, tie/dye effects, and spray techniques.

## **Accessories**

Feathers, sequins, embroideries, ornaments, wooden beads, imitation horn and bone buttons, plaited leather, press studs, ribbed ribbon.