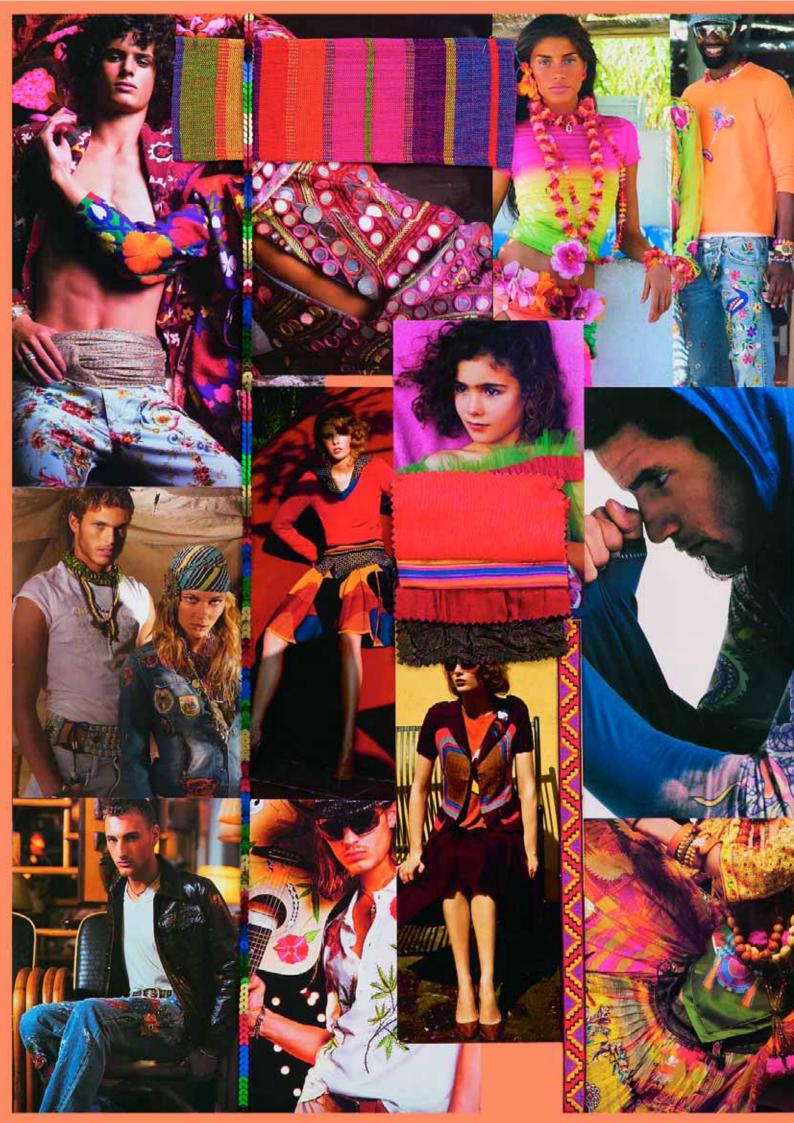

# Inspiration

The theme which longs to express the ultimate freedom, with a suggestion of hippie flower-power.

A variegated mixture and collection of folklore influences and styles and, next to it, a joyful combination of styles into a colourful mosaic.

Overwhelmingly embroidered garments in Indian paisley designs with, on the other hand, strongly coloured and explicit tropical printed flower patterns. This theme features a strong revival of wearing authentic, but primarily, eastern clothing.

## **Patterns**

Original batiks, huge blown-up flowers, refined paisley designs, fruit inspiration, butterflies all over, bandana prints, full embroidery, placed tattoo prints, border prints, shawl prints, tie/dye effects.

# **Shapes**

Wrinkled gipsy flounced skirts, tunic items, detailed waistcoats, oversized shirts, wide pants with draw cord, all denim items, T-shirts and singlets, over-decorated sweatshirts, high waist effects, lycra bodys, figure-tight knee-length pants, wrapped styles, balloon skirts and blouses.