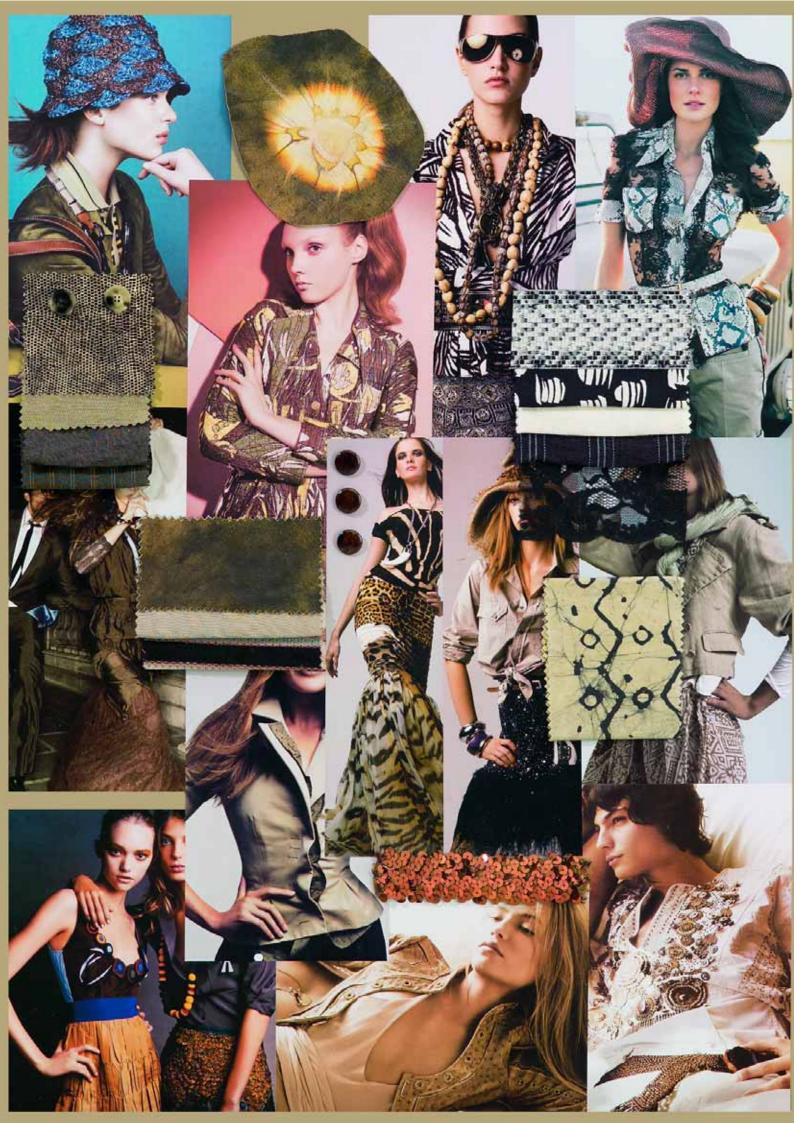

We see the animal kingdom transposed into designs printed on cotton voiles and elegant linens, sometimes in a multicoloured mixture. Observe the ornaments and the carefully considered and executed details.

**Patterns:** All wildlife animal designs like: zebra, snake, giraffe, parrot and peacock, next to original African batiks, camouflage designs in stripes and splodges, basket-weaves, relief structures, tie/dye effects, and spray techniques.

## **Accessories**

Feathers, sequins, embroideries, ornaments, wooden beads, imitation horn and bone buttons, plaited leather, press studs, ribbed ribbon.

# **Shapes**

Classic safari items, patch pockets, large oversized shirts, figure-shaped easy comfort blazers, wrap-around skirts, wrinkled items, chinos, <sup>3</sup>/<sub>4</sub> long pants and all lengths of shorts, polo tops, T-shirts in all possible variations, button-through and balloon skirts, parkas, blousons.