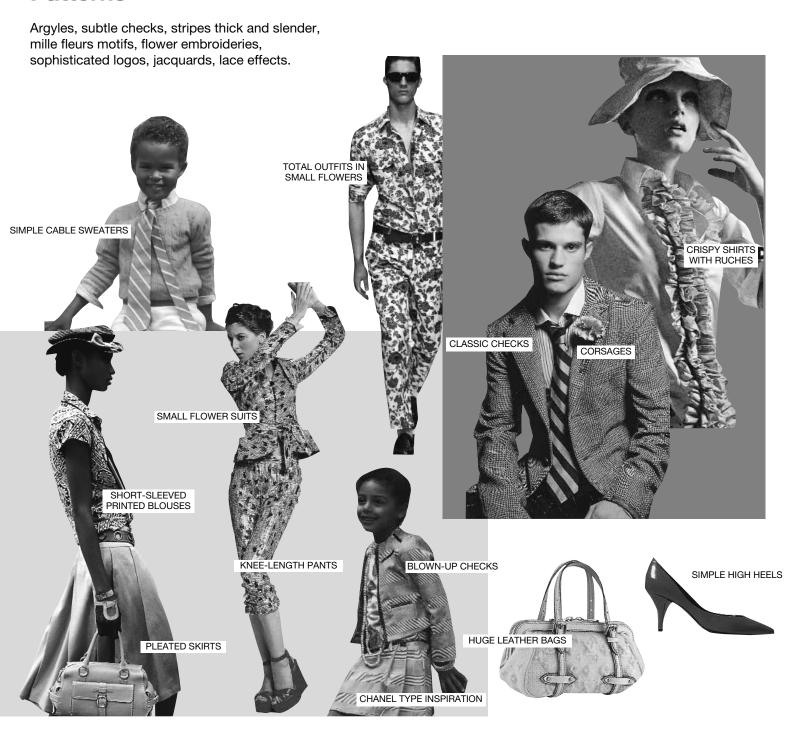

oven:** super lightweight wool and wool blends, linen blends, wool/cotton mixtures, fil à fil, cotton oxford and chambray, very fine crispy cottons, shiny and matt effects in cotton mixtures, cotton-silk, mercerized cotton stretch, silk georgettes, fluid polyesters.

**Knit:** lightweight viscose crepe yarns, 100% super light wool, lace effects, moulinés, soft thin summer wools, refined cotton blends with lycra, viscose jersey, cotton polyester fleece, silk blends, lace.

### **Accessories**

Refined horn buttons, differently coloured buttons in one item, piping, flower corsages.

# **Shapes**

Lightweight suits, spencers, detailed under-shirts, twinsets, v-necked pullovers, waistcoats, pencil skirts, straight-leg pants, luxury sweats, oversized accordion pleated skirts.

## **Patterns**







# **ENJOYING PARADISE**

# Inspiration

The theme which longs to express the ultimate freedom, with a suggestion of hippie flower-power.

A variegated mixture and collection of folklore influences and styles and, next to it, a joyful combination of styles into a colourful mosaic.

Overwhelmingly embroidered garments in Indian paisley designs with, on the other hand, strongly coloured and explicit tropical printed flower patterns. This theme features a strong revival of wearing authentic, but primarily, eastern clothing.

### **Statement**

Colourful, folkloristic design theme.

### **Colours**

16.1459 TC 18.2333 TC 18.1663 TC 18.4537 TC 19.4057 TC 14.0852 TC 16.1357 TC 15.6442 TC Black Off White



**Woven:** hand-woven cottons, shiny silk, transparent cotton voiles, wrinkled cotton