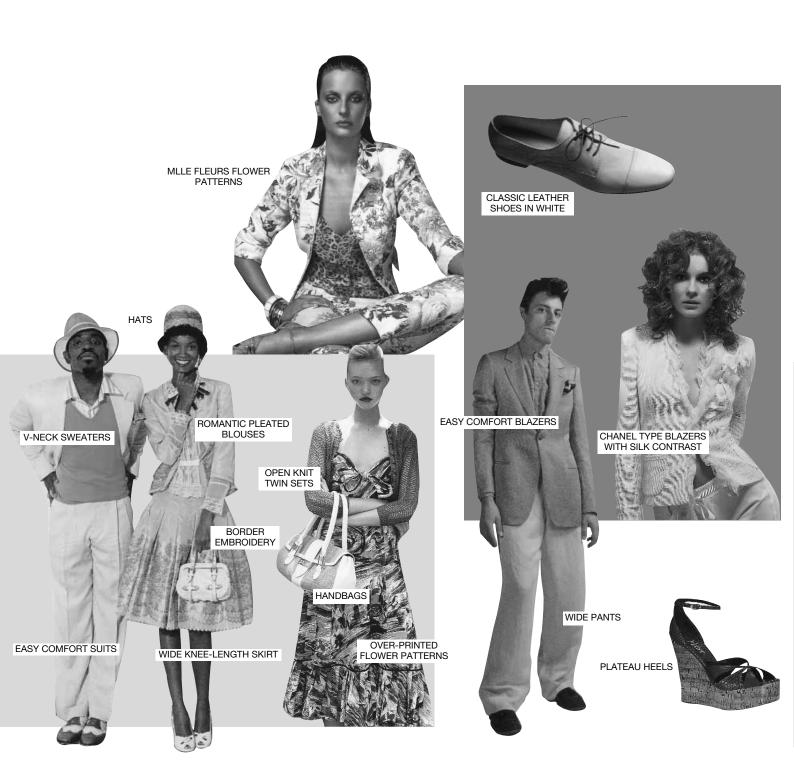

# Inspiration

Early spring in the city.

The dawning of a new day with the fresh pastel tones of blossoms and fresh flower colours and – of course – grass greens.

This would appear to be a more conventional theme, but its styling and use of colours give it a surprising new feeling of design items in their own right. Comeback time for light summer-wool suits, pure refinement.

Contrast in all respects - refined naturalness.

## **Statement**

Fresh, light and subtle elegance.

# **Shapes**

Lightweight suits, spencers, detailed under-shirts, twinsets, v-necked pullovers, waistcoats, pencil skirts, straight-leg pants, luxury sweats, oversized accordion pleated skirts.