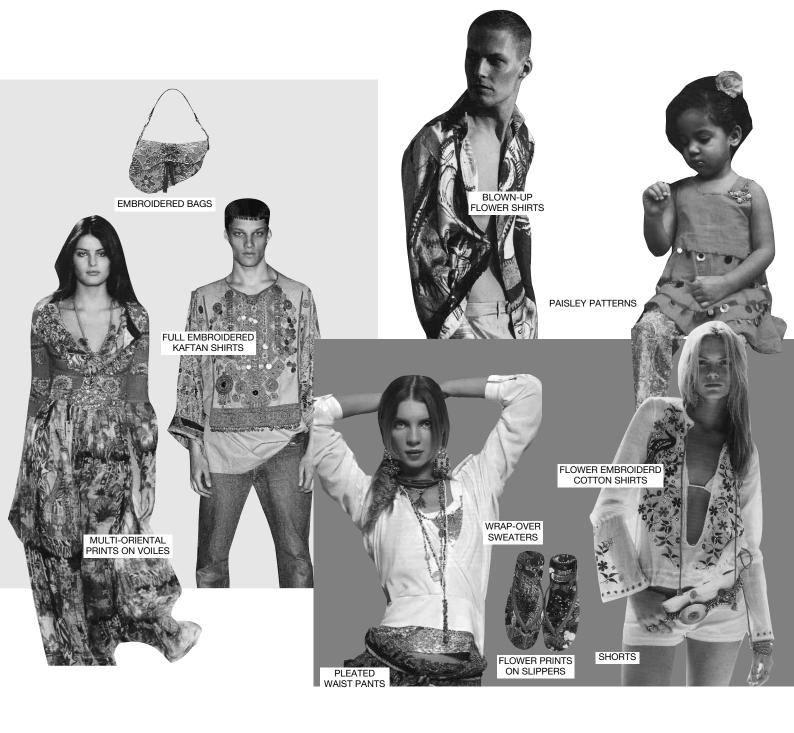

Overwhelmingly embroidered garments in Indian paisley designs with, on the other hand, strongly coloured and explicit tropical printed flower patterns. This theme features a strong revival of wearing authentic, but primarily, eastern clothing.

## **Patterns**

Original batiks, huge blown-up flowers, refined paisley designs, fruit inspiration, butterflies all over, bandana prints, full embroidery, placed tattoo prints, border prints, shawl prints, tie/dye effects.

# **Shapes**

Wrinkled gipsy flounced skirts, tunic items, detailed waistcoats, oversized shirts, wide pants with draw cord, all denim items, T-shirts and singlets, over-decorated sweatshirts, high waist effects, lycra bodys, figure-tight knee-length pants, wrapped styles, balloon skirts and blouses.