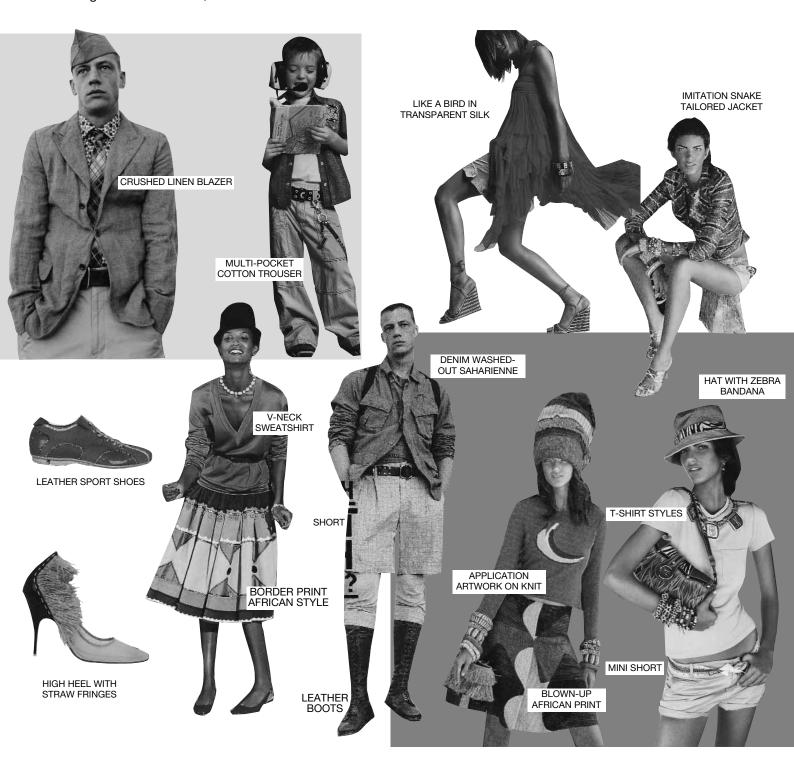

# **Shapes**

Classic safari items, patch pockets, large oversized shirts, figure-shaped easy comfort blazers, wrap-around skirts, wrinkled items, chinos, <sup>3</sup>/<sub>4</sub> long pants and all lengths of shorts, polo tops, T-shirts in all possible variations, button-through and balloon skirts, parkas, blousons.