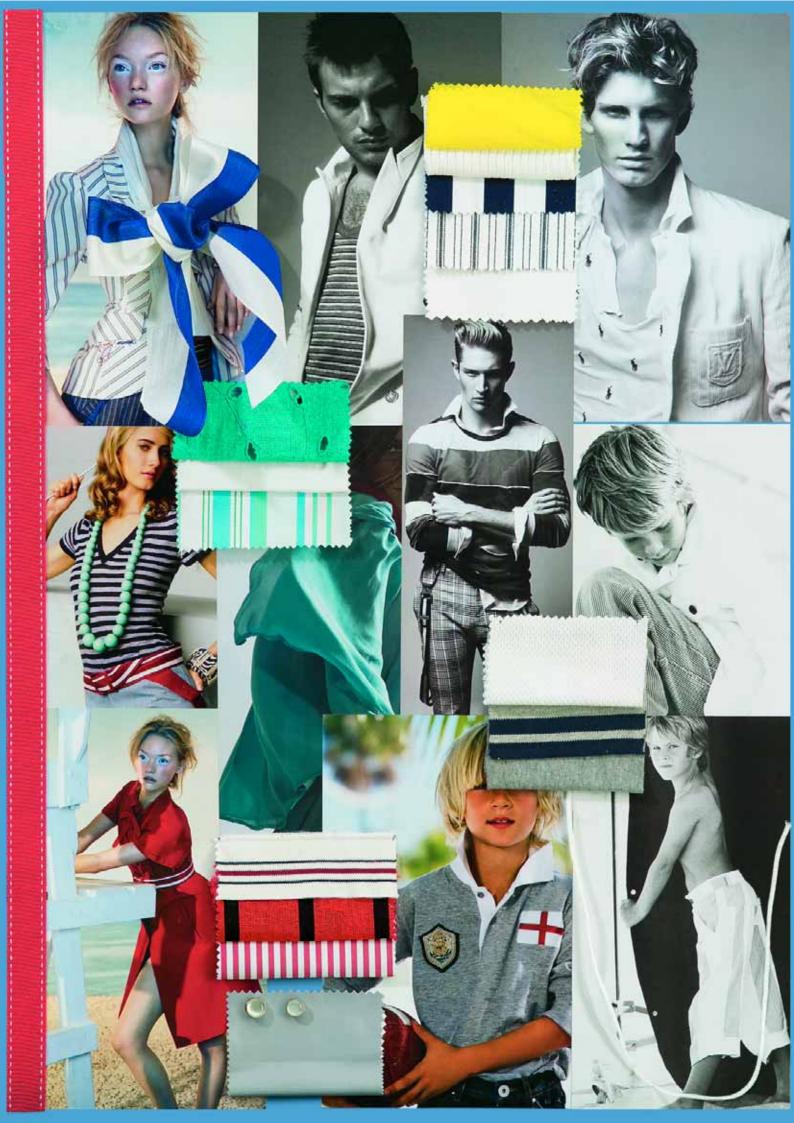

17.4432 TC 15.4722 TC

19.4039 TC

Black

**CANVAS BAGS** 

HIGH HEELS IN STRIPES

**Woven:** wool/cotton blends, very fine cottons pure and bleached, cotton crepes, nylons, protective coatings or with rubberized surfaces, indigo denims, chambray, pure linen, shiny satins, mesh, fine crispy cottons mercerized next to matt, stiff or with volume, washed silks, stretched cottons.

Knit: from very fine cottons to volume and stiff, natural yarns with polyester, casual and slubbed moulines, fluidity by viscose, silk blends, linen, cotton pique, mercerized cottons, mesh, all kind off plain and melanges sweat types, terry, all cotton jersey types a lot of them with lycra.

## **Patterns**

Simple stripes next to multicolour stripes, printed or woven, refined shadow checks, classic fil à fil checks, basket weaves, geometric artworks, graphic texts, various ribbed effects, structure effects.

### **Accessories**

Plastic trimmings, metal press studs, cord, plain and patterned piping, metallic and silver accents, gold and silver-coloured zips, ribbed ribbon.

# **Shapes**

Blousons, anoraks, non-constructed fitted blazers, accordion-pleated skirts, wide skirts, (front) pleated pants, <sup>3</sup>/<sub>4</sub> en <sup>7</sup>/<sub>8</sub> pants, capris, hooded sweatshirts, skipper's jerseys, trench coats, sailing jackets, boat-necks tops, button-through shirt dresses, wide-leg pants, knee-length shorts, all sweat items, polo tops.