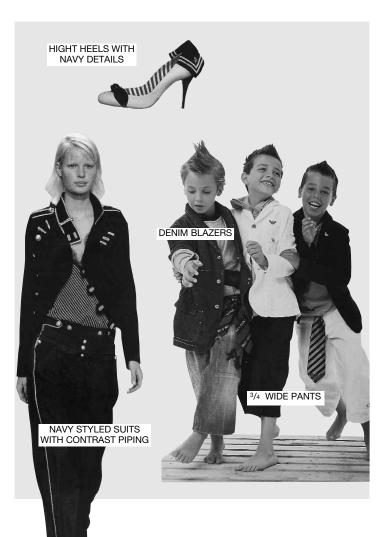

# **Shapes**

Blousons, anoraks, non-constructed fitted blazers, accordion-pleated skirts, wide skirts, (front) pleated pants, <sup>3</sup>/<sub>4</sub> en <sup>7</sup>/<sub>8</sub> pants, capris, hooded sweatshirts, skipper's jerseys, trench coats, sailing jackets, boat-necks tops, button-through shirt dresses, wide-leg pants, knee-length shorts, all sweat items, polo tops.

# **Shapes**

Lightweight suits, spencers, detailed under-shirts, twinsets, v-necked pullovers, waistcoats, pencil skirts, straight-leg pants, luxury sweats, oversized accordion pleated skirts.