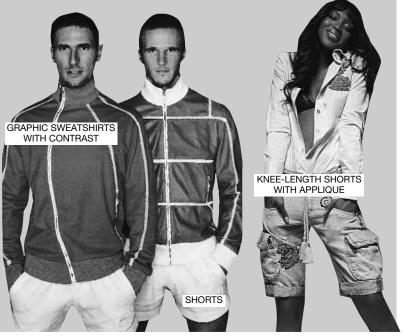

# **Shapes**

Classic safari items, patch pockets, large oversized shirts, figure-shaped easy comfort blazers, wrap-around skirts, wrinkled items, chinos, <sup>3</sup>/<sub>4</sub> long pants and all lengths of shorts, polo tops, T-shirts in all possible variations, button-through and balloon skirts, parkas, blousons.

# **Shapes**

Blousons, anoraks, non-constructed fitted blazers, accordion-pleated skirts, wide skirts, (front) pleated pants, <sup>3</sup>/<sub>4</sub> en <sup>7</sup>/<sub>8</sub> pants, capris, hooded sweatshirts, skipper's jerseys, trench coats, sailing jackets, boat-necks tops, button-through shirt dresses, wide-leg pants, knee-length shorts, all sweat items, polo tops.