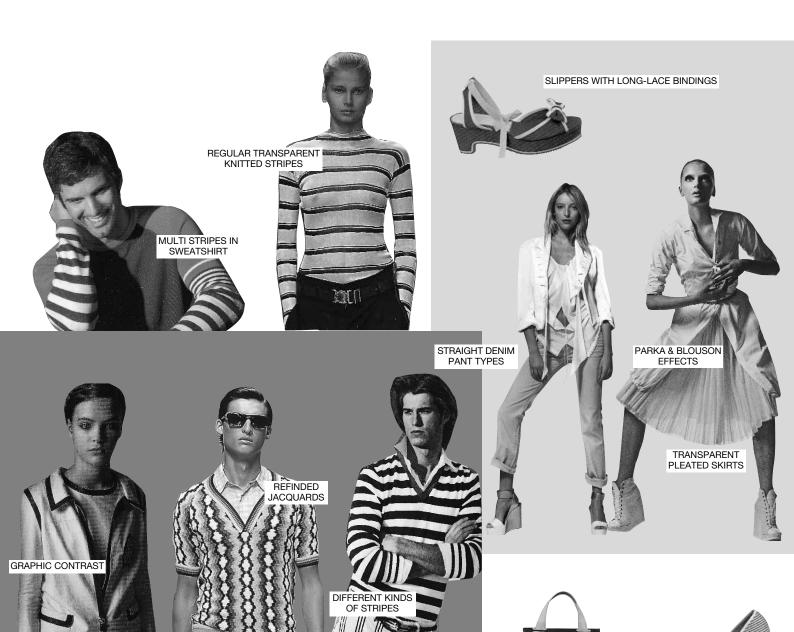

## **Patterns**

Simple stripes next to multicolour stripes, printed or woven, refined shadow checks, classic fil à fil checks, basket weaves, geometric artworks, graphic texts, various ribbed effects, structure effects.

# **Shapes**

Blousons, anoraks, non-constructed fitted blazers, accordion-pleated skirts, wide skirts, (front) pleated pants, <sup>3</sup>/<sub>4</sub> en <sup>7</sup>/<sub>8</sub> pants, capris, hooded sweatshirts, skipper's jerseys, trench coats, sailing jackets, boat-necks tops, button-through shirt dresses, wide-leg pants, knee-length shorts, all sweat items, polo tops.