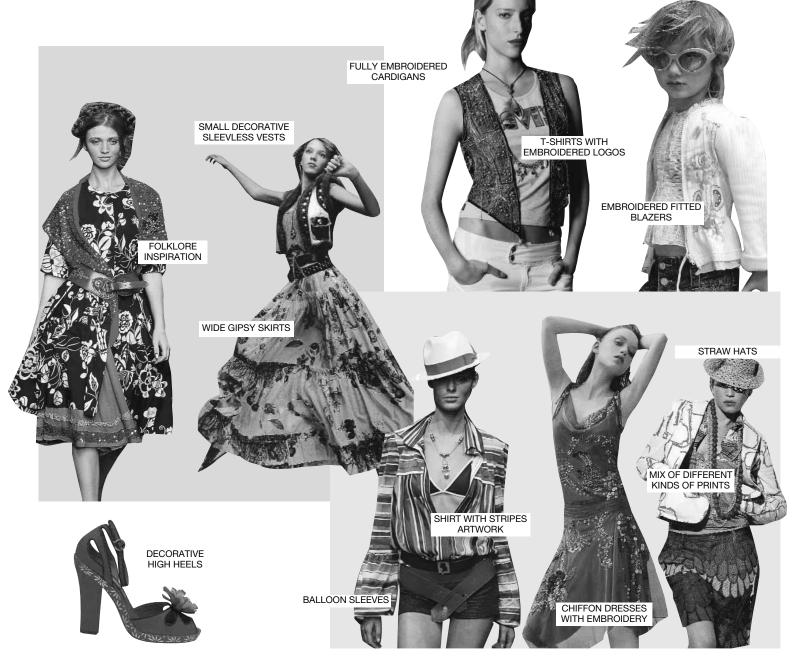

Overwhelmingly embroidered garments in Indian paisley designs with, on the other hand, strongly coloured and explicit tropical printed flower patterns. This theme features a strong revival of wearing authentic, but primarily, eastern clothing.

## **Patterns**

Original batiks, huge blown-up flowers, refined paisley designs, fruit inspiration, butterflies all over, bandana prints, full embroidery, placed tattoo prints, border prints, shawl prints, tie/dye effects.

# **Shapes**

Wrinkled gipsy flounced skirts, tunic items, detailed waistcoats, oversized shirts, wide pants with draw cord, all denim items, T-shirts and singlets, over-decorated sweatshirts, high waist effects, lycra bodys, figure-tight knee-length pants, wrapped styles, balloon skirts and blouses.