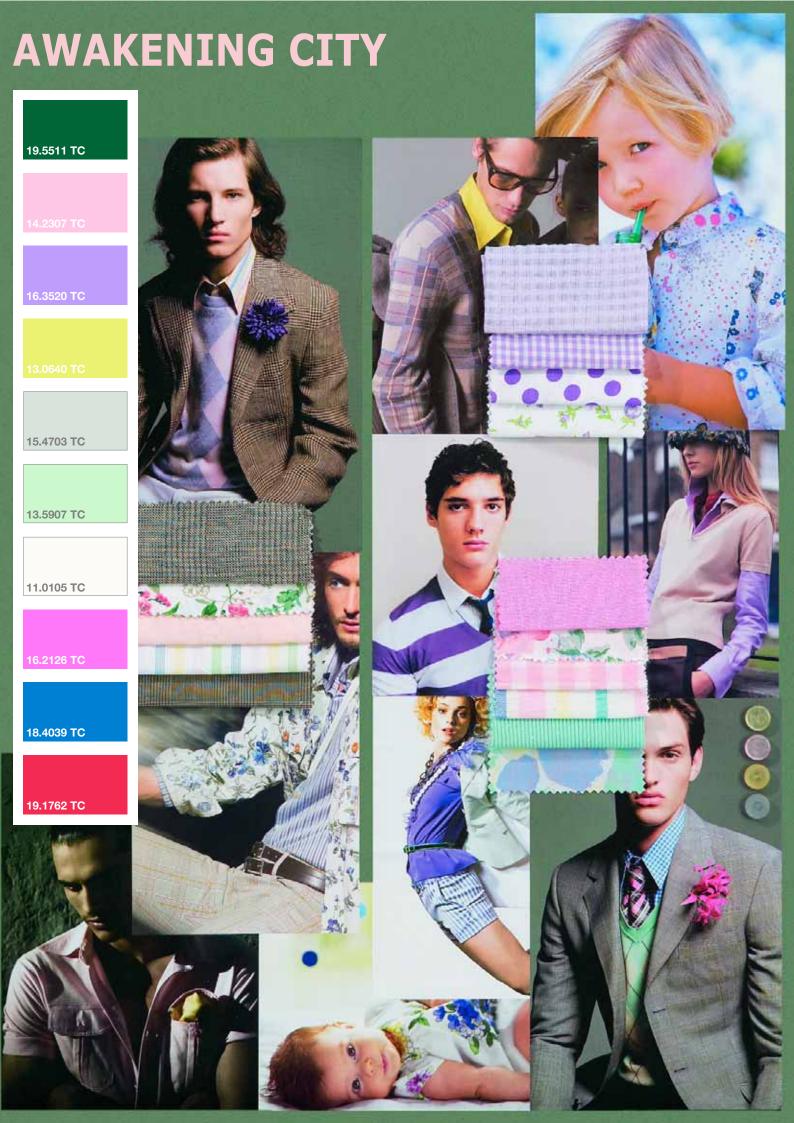

# **AWAKENING CITY**

# Inspiration

Early spring in the city.

The dawning of a new day with the fresh pastel tones of blossoms and fresh flower colours and – of course – grass greens.

This would appear to be a more conventional theme, but its styling and use of colours give it a surprising new feeling of design items in their own right. Comeback time for light summer-wool suits, pure refinement.

Contrast in all respects - refined naturalness.

## **Statement**

Fresh, light and subtle elegance.

## **Colours**

19.5511 TC
14.2307 TC
16.3520 TC
13.0640 TC
15.4703 TC
13.5907 TC
11.0105 TC
16.2126 TC
18.4039 TC
19.1762 TC

**Woven:** super lightweight wool and wool blends, linen blends, wool/cotton mixtures, fil à fil, cotton oxford and chambray, very fine crispy cottons, shiny and matt effects in cotton mixtures, cotton-silk, mercerized cotton stretch, silk georgettes, fluid polyesters.

**Knit:** lightweight viscose crepe yarns, 100% super light wool, lace effects, moulinés, soft thin summer wools, refined cotton blends with lycra, viscose jersey, cotton polyester fleece, silk blends, lace.

### **Accessories**

Refined horn buttons, differently coloured buttons in one item, piping, flower corsages.

# **Shapes**

Lightweight suits, spencers, detailed under-shirts, twinsets, v-necked pullovers, waistcoats, pencil skirts, straight-leg pants, luxury sweats, oversized accordion pleated skirts.